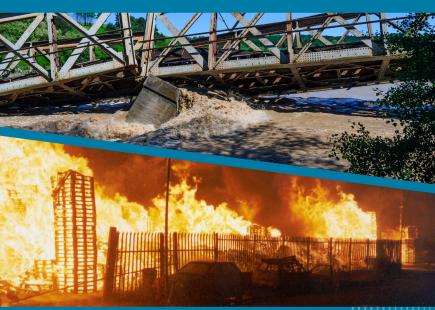

## When It's All Gone Wrong

Specialists in root cause analysis and post failure advice to risk management professionals, with offices across the UK & Ireland, Dubai, Hong Kong & Singapore.

# **Service Types**

From fire to flood and from architecture to acoustics, our team of expert forensic scientists and consulting engineers can advise, investigate and assist at any stage of an incident, as well as provide ongoing support and guidance for the future.